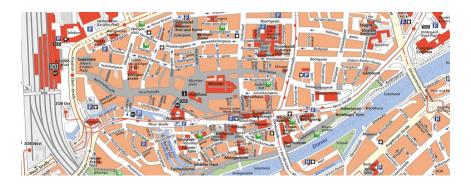

#### **WALK TO THE HISTORIC CITY CENTRE (8 minutes)**

### **LUNCH IN THE RESTAURANT BARFÜSSER (02:00 pm)**

Barfüßer Hausbrauerei Ulm Neue Str. 87-89, 89073 Ulm

### Visit of the Showroom "m25" (03:30 pm – 07:00 pm) and free time in the city

You can view an exhibition about the European elections and use the flight simulator Birdly which combines high-tech with a journey into the past. Birdly is booked for our group from 3:30 pm to 7 pm. We will tell you your time window in which you can use the flight simulator. Please be make sure to use your assigned time slot otherwise it won't work.