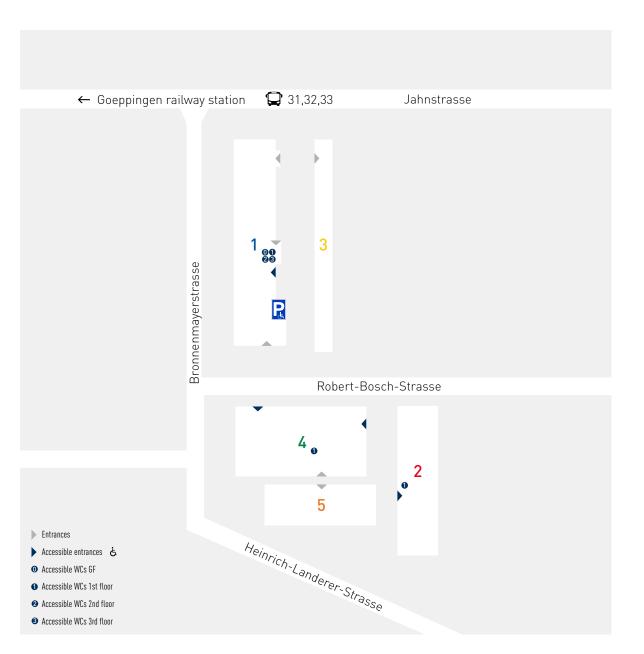

## CAMPUS MAP

1 Robert-Bosch-Strasse 1 Mobility and Technology, Mechanical and Systems Engineering, IAF, Aula, Cafeteria, seminar rooms

2 Robert-Bosch-Strasse 4
Mobility and Technology, Management and
Technology, Prototyping
and Manufacturing Unit,
Finance and Financial
Control Department,
seminar rooms

3 Robert-Bosch-Strasse 3 Students' Union, Café Campus, Formula Student Electric Team 4 Robert-Bosch-Straße 2
Mobility and Technology,
Management and Technology, Departmental
Offices/ Dean's Offices,
Student Services and
Degree Programme
Management Department, Computer Centre,
Library

Strasse 53
Management and Technology, seminar rooms,
INEM

5 Heinrich-Landerer-

Esslingen City Centre
Campus
Kanalstrasse 33
Rektorat, Verwaltung,
Science, Energy and
Building Services,
Mobility and Technology,
Mechanical and