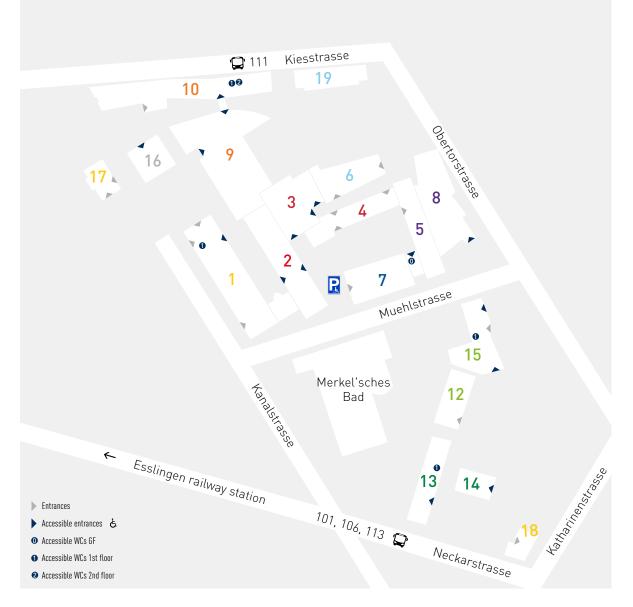

#### 1 Kanalstrasse 33

President's Office, Administration, Communication Unit, Fundraising, lecture halls, seminar rooms

# **2** Muehlstrasse 1 Science, Energy and Building Services,

Building Services, Mobility and Technology, GründES!–MakerSpacES!

**3 Muehlstrasse 5** Mobility and Technology

**4 Muehlstrasse 5** Science, Energy and Building Services, Mobility and Technology

# 5 Muehlstrasse 7

Science, Energy and Building Services, Mechanical and Systems Engineering, student workstations

### 6 Obertorstrasse 16 Mechanical and Systems Engineering, Mobility and Technology

**7 Muehlstrasse 3** Computer Centre, seminar rooms

8 Muehlstrasse 9 lecture hall, Students' Union

## 9 Kanalstrasse 31

Science, Energy and Building Services, Mechanical and Systems Engineering, Prototyping and Manufacturing Unit

**10 Kanalstrasse 29** Science, Energy and Building Services, Mechanical and Systems Engineering, Mobility and Technology

**12** Neckarstrasse 67 Science, Energy and Building Services

**13** Neckarstrasse 63 Mobility and Technology

## **14 Neckarstrasse 65/1** Mobility and Technology, GründES! Centre for Entrepreneurship

15 Muehlstrasse 16

Science, Energy and Building Services

**16 Kanalstrasse 27** Cafeteria

17 Kanalstrasse 12/1

International Centre and Graduate School, Career Centre, Student Advice Centre

18 Neckarstrasse 71

Virtual Automation Lab, Mechanical and Systems Engineering

#### 19 Kiesstrasse 6

GründES! Centre for Entrepreneurship

Esslingen Hilltop Campus, Flandernstrasse 101 Faculties: Management and Technology, International Centre a

International Centre and Graduate School, Computer Science and Engineering, Social Work, Education and Nursing Sciences. Library, Aula